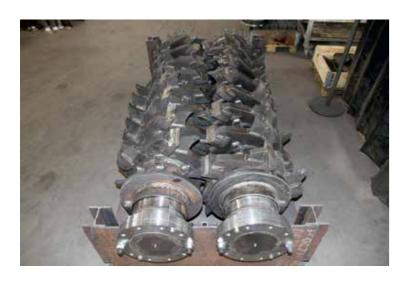

## **TWIN SHAFT SHREDDER**

#### WELLEN/ SHAFTS

#### NEU-Fertigung von Wellen/ Manufacturing of new shafts

- Wellen in gewünschter Scheiben-, Messer- und Reißeranzahl
- Passgenau für alle gängigen Maschinentypen
- Sämtliche Verschleißteile aus Creusabro 8000 (Lebensdauer bis zu 50% größer als 500 HB-Stähle)
- Hochwertige Lager
- Auf Wunsch mit zusätzlicher Panzerung der Welle, Scheiben, etc.

- Shafts in desired quantities of rings, knives and rippers
- Perfect fit for all common types of machines
- All wear parts made of Creusabro 8000 (Live time up to 50% than 500 HB-steel)
- High-class bearings
- On request with additional hardfacing on the shaft, rings, knives, and so on.