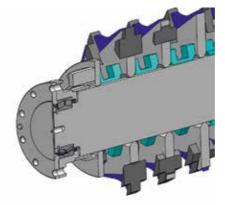

Optimierung und Anpassung von Schneidwerken mittels CAD Optimization and adaptation of cutting units by CAD system

Aufpanzerung der Scheiben und Wellengrundkörper

Hardfacing of rings and shafts

Kontrolle der Lager, ggfs. Austausch