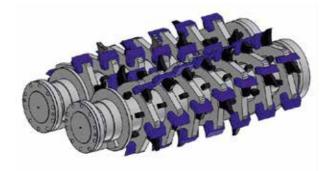

#### NEU-Fertigung von Wellen/ Manufacturing of new shafts

- Wellen in gewünschter Scheiben-, Messer- und Reißeranzahl
- Passgenau für alle gängigen Maschinentypen
- Sämtliche Verschleißteile aus Creusabro 8000 (Lebensdauer bis zu 50% größer als 500 HB-Stähle)
- Hochwertige Lager
- Auf Wunsch mit zusätzlicher Panzerung der Welle, Scheiben, etc.

- Shafts in desired quantities of rings, knives and rippers
- Perfect fit for all common types of machines
- All wear parts made of Creusabro 8000 (Live time up to 50% than 500 HB-steel)
- High-class bearings
- On request with additional hardfacing on the shaft, rings, knives, and so on.

#### **GEGENKAMM/ COMBS**

Schneidwerke

Cutting Units