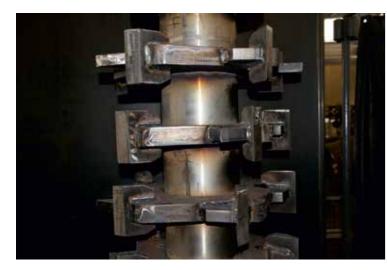

#### ENTWICKLUNGEN/ DEVELOPMENT

Aufbereitung verschlissener Wellen und Gegenkämme Regeneration of used shafts and combs

**REGENERIERUNG**/ REGENERATION

Ersetzen der verschlissenen Messer und Reißer

Replace of worn knives and rippers

Optimierung und Anpassung von Schneidwerken mittels CAD Optimization and adaptation of cutting units by CAD system

Aufpanzerung der Scheiben und Wellengrundkörper

Hardfacing of rings and shafts

Kontrolle der Lager, ggfs. Austausch

Control of bearings, changing *if necessary* 

Optimierung für Ihren Anwendungsfall -Die richtige Anzahl Messer und Scheiben für Ihr Material

Optimized for your application -Correct number and form of rings and knives