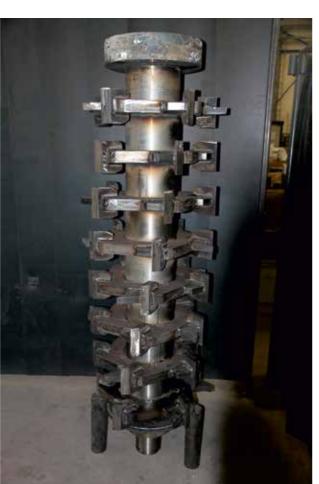

#### EINBLICKE/ INSIGHT M&S

Impressionen aus der Fertigung/ Scenes out of our Factory

Ready for work ...

- Passgenaue Wellen ermöglichen Ihnen einen einfachen Einbau
- Die verschlissenen Wellen können Sie gerne zu uns senden, wir arbeiten sie auf und senden sie anschließend zurück
- Tailor-made shafts for an easy assembly
- You are welcome to send us your worm shafts!
- We refurbish and send it back to you

#### MONTAGE/ ASSEMBLY

7