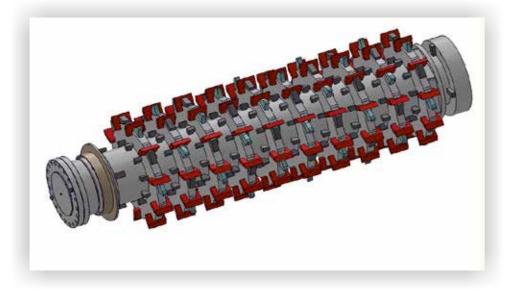

#### NEU-Fertigung von Wellen/ Manufacturing of new shafts

- Wellen in gewünschter Scheiben-, Messer- und Reißeranzahl
- Passgenau für alle gängigen Maschinentypen
- Sämtliche Verschleißteile aus Creusabro 8000 (Lebensdauer bis zu 50% größer als 500 HB-Stähle)
- Hochwertige Lager
- Auf Wunsch mit zusätzlicher Panzerung der Welle, Scheiben, etc.

- Shafts in desired quantities of rings, knives and rippers
- Perfect fit for all common types of machines
- All wear parts made of Creusabro 8000 (Live time up to 50% than 500 HB-steel)
- High-class bearings
- On request with additional hardfacing on the shaft, rings, knives, and so on.