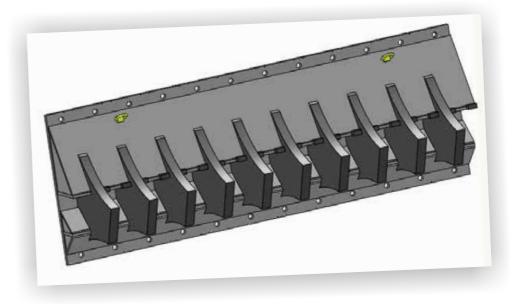

#### NEU-Fertigung von Gegenkämmen/ Manufacturing of new combs

- Gegenkämme passend zu Ihrem Zerkleinerungswerk
- Optimal angepasst auf Ihre Wellen
- Sämtliche Verschleißteile aus Creusabro 8000
- Auf Wunsch mit Panzerung der Grundplatte

- Combs according to the shafts ready for installation
- Tailored to your shafts
- All wear parts made of Creusabro 8000
- On request with additional hardfacing

#### **GEGENKAMM/ COMBS**

Schneidwerke

Cutting Units