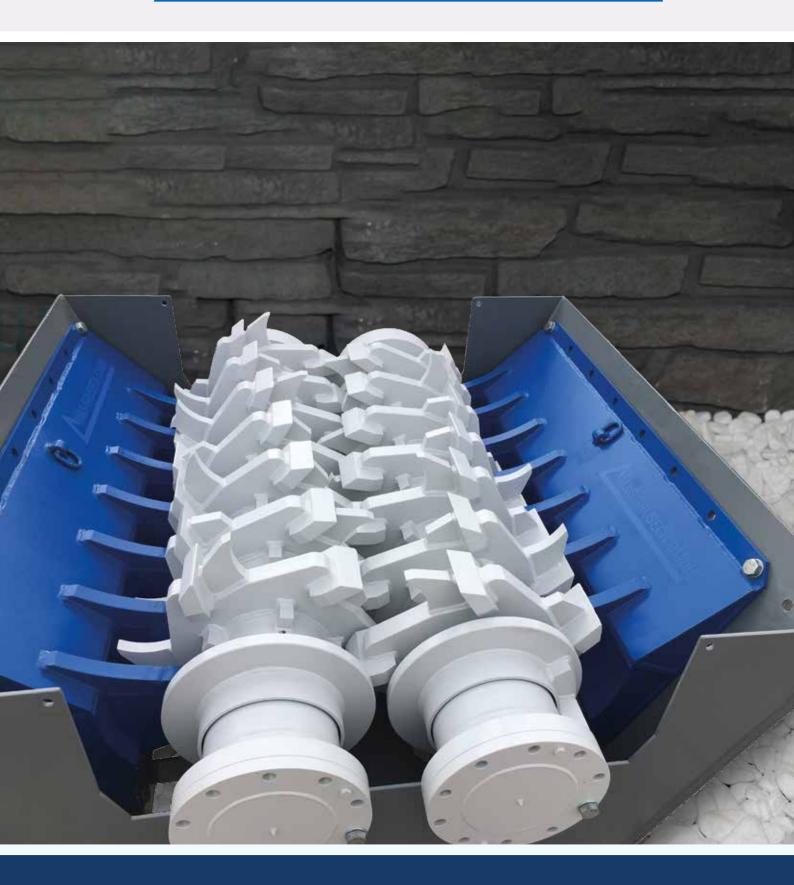

## **TWIN SHAFT SHREDDER**

#### NEU-Fertigung von Wellen/ Manufacturing of new shafts

- Wellen in gewünschter Scheiben-, Messer- und Reißeranzahl
- Passgenau für alle gängigen Maschinentypen
- Sämtliche Verschleißteile aus Creusabro 8000 (Lebensdauer bis zu 50% größer als 500 HB-Stähle)
- Hochwertige Lager
- Auf Wunsch mit zusätzlicher Panzerung der Welle, Scheiben, etc.

- Shafts in desired quantities of rings, knives and rippers
- Perfect fit for all common types of machines
- All wear parts made of Creusabro 8000 (Live time up to 50% than 500 HB-steel)
- High-class bearings
- On request with additional hardfacing on the shaft, rings, knives, and so on.

#### **GEGENKAMM/ COMBS**

Schneidwerke

Cutting Units