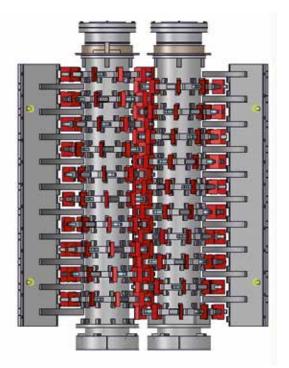

Optimierung und Anpassung von Schneidwerken mittels CAD Optimization and adaptation of cutting units by CAD system

Aufpanzerung der Scheiben und Wellengrundkörper

Hardfacing of rings and shafts

Kontrolle der Lager, ggfs. Austausch

Control of bearings, changing *if necessary* 

Optimierung für Ihren Anwendungsfall -Die richtige Anzahl Messer und Scheiben für Ihr Material

Optimized for your application -Correct number and form of rings and knives