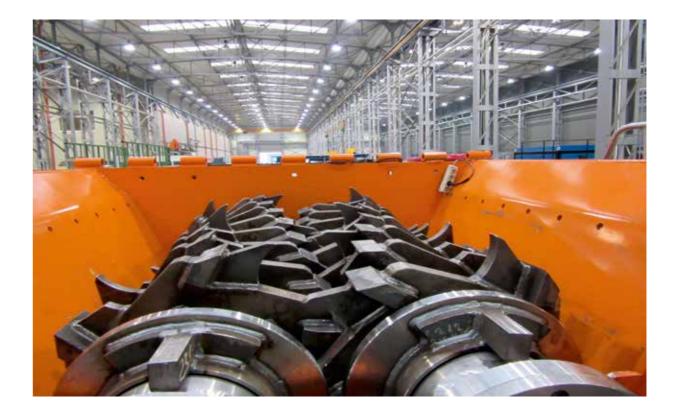

#### WELLEN/ SHAFTS

#### NEU-Fertigung von Wellen/ Manufacturing of new shafts

- Wellen in gewünschter Scheiben-, Messer- und Reißeranzahl
- Passgenau für alle gängigen Maschinentypen
- Sämtliche Verschleißteile aus Creusabro 8000 (Lebensdauer bis zu 50% größer als 500 HB-Stähle)
- Hochwertige Lager
- Auf Wunsch mit zusätzlicher Panzerung der Welle, Scheiben, etc.

- Shafts in desired quantities of rings, knives and rippers
- Perfect fit for all common types of machines
- All wear parts made of Creusabro 8000 (Live time up to 50% than 500 HB-steel)
- High-class bearings
- On request with additional hardfacing on the shaft, rings, knives, and so on.